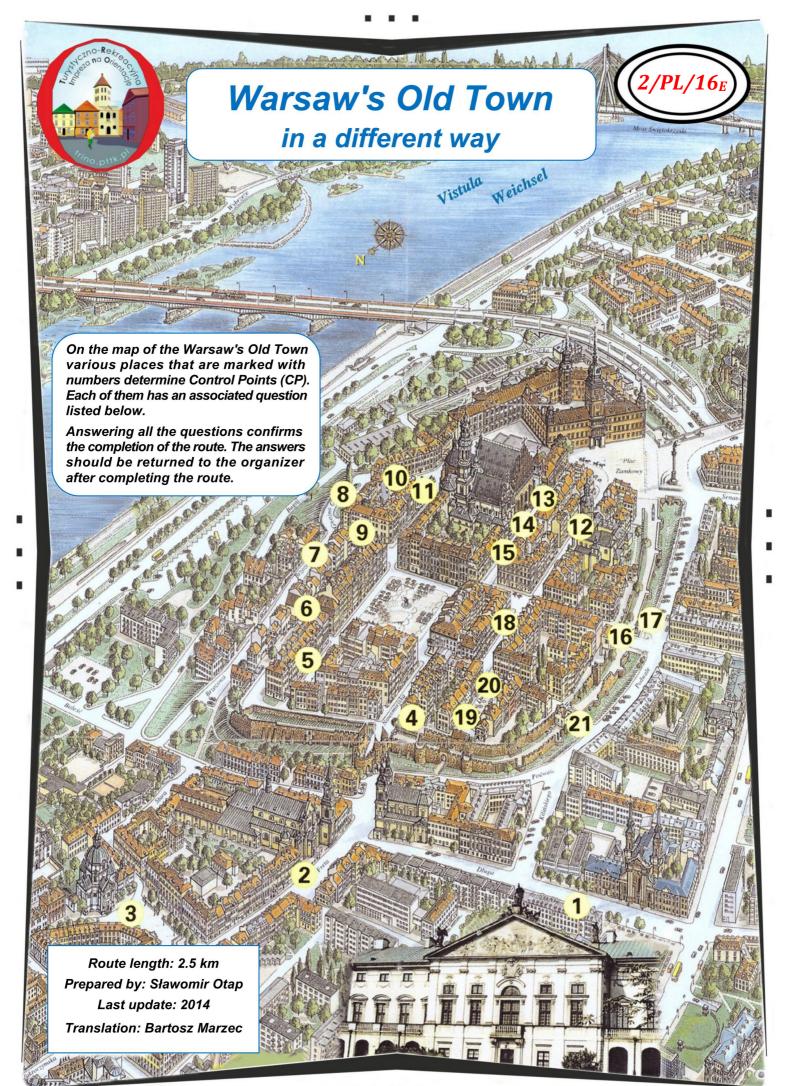

## *Tourist Orienteering Game (2/PL/16<sub>E</sub>)*

| CP 1        | How many coats of arms are located on the building at the Długa street?                        |
|-------------|------------------------------------------------------------------------------------------------|
| <b>CP 2</b> | Whose museum is this?                                                                          |
| CP 3        | How many animals are on the New Town Square?<br>(Polish: Rynek Nowego Miasta)                  |
| <b>CP 4</b> | How many cannons take part in the battle?                                                      |
| CP 5        | Who is lurking the fishes?                                                                     |
| CP 6        | How many steps are within the Stone Steps?<br>(Polish: Kamienne Schodki)                       |
| <b>CP 7</b> | What is the name of the unconquered defense bastion of the Old Town?                           |
| <b>CP 8</b> | What is carried by the Athlete?                                                                |
| CP 9        | How many knights are setting off to the battle?                                                |
| CP 10       | A jester built a house on the smallest parcel in Warsaw.<br>What is the address of this house? |
| CP 11       | Who is commemorated in the little museum at Kanonia 20/21 street?                              |
| CP 12       | How many pigeons has come for a lunch?                                                         |
| CP 13       | How many horses were pulling the stagecoach?                                                   |
| CP 14       | What are the crocodiles eating?                                                                |
| CP 15       | How many masts has the battleship?                                                             |
| CP 16       | What time will the scorpion show?                                                              |
| CP 17       | A colonel among shoemakers?                                                                    |
| CP 18       | How many barrels of beer were brought on the Piwna street?                                     |
| CP 19       | How many sirens live on the Szeroki Dunaj street?                                              |
| CP 20       | How many shoemakers make shoes?                                                                |
| CP 21       | 'Warsaw children we'll fight a battle' – whose monument is this?                               |
|             |                                                                                                |